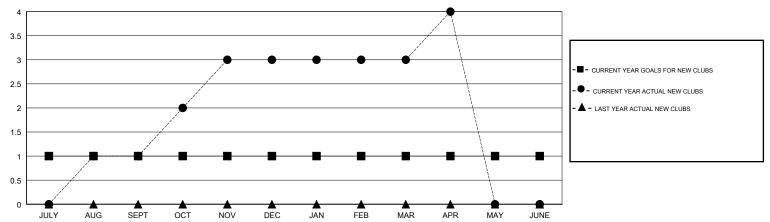

#### GOALS AND ACTUAL NEW CLUBS CUMULATIVE

## **LOCATION CONNECTICUT**

**GMT CA** 

| Clubs                 |               |           |               | Members               |                           |                         |                                                    |
|-----------------------|---------------|-----------|---------------|-----------------------|---------------------------|-------------------------|----------------------------------------------------|
| RESULTS FOR 2017-2018 |               |           |               | RESULTS FOR 2017-2018 |                           |                         |                                                    |
| QUARTER               | NEW CLUB GOAL | NEW CLUBS | DROPPED CLUBS | QUARTER               | MEMBER GROWTH NET<br>GOAL | MEMBER GROWTH<br>ACTUAL | DROPPED<br>MEMBERS ACTUAL<br>(including transfers) |
| JULY/AUG/SEPT         | 1             | 1         | 0             | JULY/AUG/SEPT         | 14                        | 48                      | 63                                                 |
| OCT/NOV/DEC           | 0             | 2         | 0             | OCT/NOV/DEC           | 5                         | 54                      | 37                                                 |
| JAN/FEB/MAR           | 0             | 0         | 1             | JAN/FEB/MAR           | 5                         | 33                      | 37                                                 |
| APR/MAY/JUNE          | 0             | 1         | 0             | APR/MAY/JUNE          | 20                        | 37                      | 8                                                  |