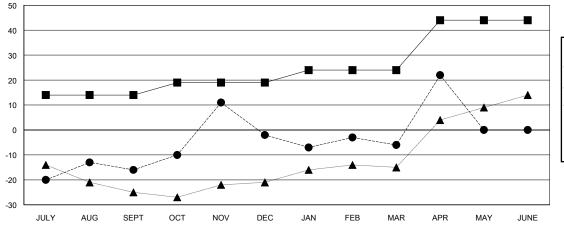

## GOALS AND ACTUAL MEMBERS CUMULATIVE

| - ■ - MEMBER GROWTH NET GOAL      |  |
|-----------------------------------|--|
| - ● - MEMBER GROWTH ACTUAL        |  |
| - ▲ - LAST YEAR MEMBERSHIP ACTUAL |  |
|                                   |  |
|                                   |  |

## **LOCATION CONNECTICUT**

**GMT CA** 

| Clubs                 |               |           |               | Members               |                           |                         |                                                    |
|-----------------------|---------------|-----------|---------------|-----------------------|---------------------------|-------------------------|----------------------------------------------------|
| RESULTS FOR 2017-2018 |               |           |               | RESULTS FOR 2017-2018 |                           |                         |                                                    |
| QUARTER               | NEW CLUB GOAL | NEW CLUBS | DROPPED CLUBS | QUARTER               | MEMBER GROWTH NET<br>GOAL | MEMBER GROWTH<br>ACTUAL | DROPPED<br>MEMBERS ACTUAL<br>(including transfers) |
| JULY/AUG/SEPT         | 1             | 1         | 0             | JULY/AUG/SEPT         | 14                        | 48                      | 63                                                 |
| OCT/NOV/DEC           | 0             | 2         | 0             | OCT/NOV/DEC           | 5                         | 54                      | 37                                                 |
| JAN/FEB/MAR           | 0             | 0         | 1             | JAN/FEB/MAR           | 5                         | 33                      | 37                                                 |
| APR/MAY/JUNE          | 0             | 1         | 0             | APR/MAY/JUNE          | 20                        | 37                      | 8                                                  |